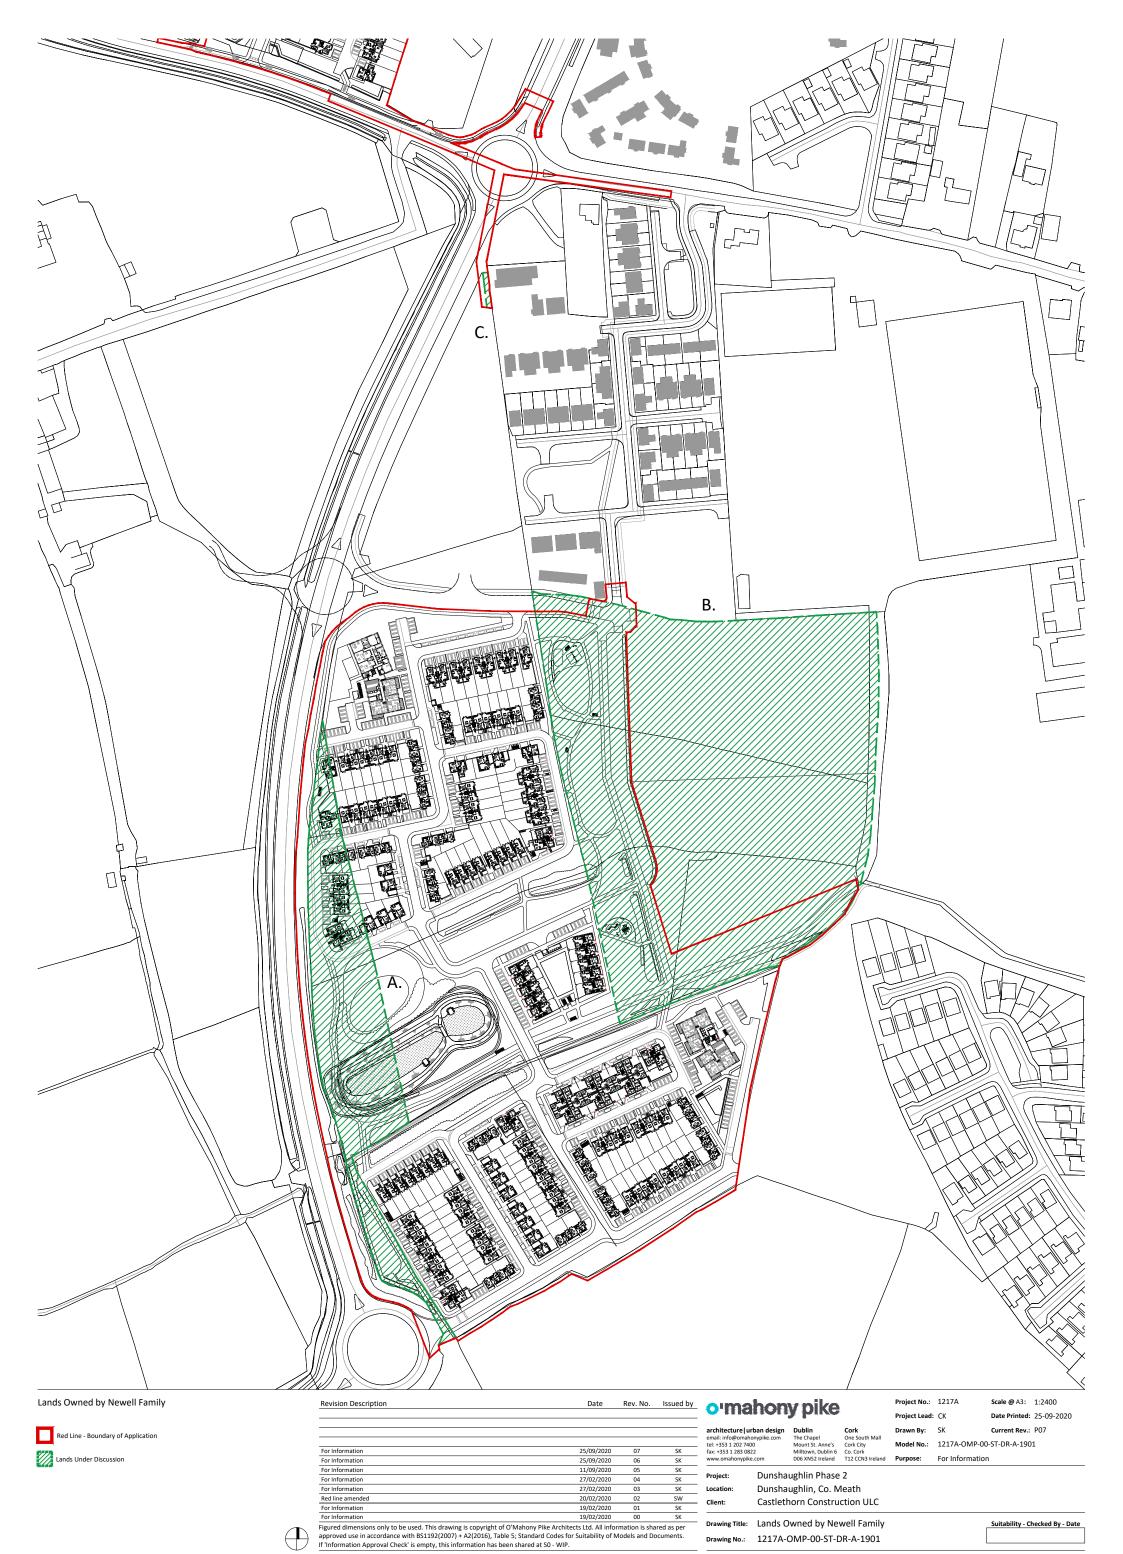

Dear Sir or Madam,

On behalf of the Newell Family, I hereby confirm our consent to the Strategic Housing Development (SHD) planning application submission by Castlethorn for c. 415 No. dwellings, a creche and associated works as it affects lands under our ownership as hatched in green on the attached O'Mahony Pike plan entitled 'Lands owned by Newell Family' Drawing No. 1217A-OMP-00-ST-DR-A-1901 dated 25/9/20.